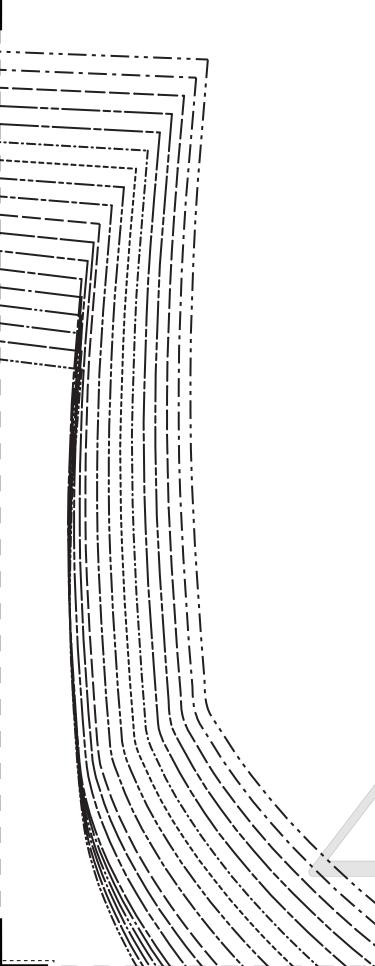

## "The Speedwell Swimsuit"

Ladies Sizes 00 to 32

1- FRONT CUPS FABRIC: CUT 2 LINING: CUT 2 MIRRORED 2-BACK BODICE FABRIC: CUT 1 LINING: CUT 1 **ON FOLD 3- FRONT WAISTBAND** FABRIC: CUT 1 **ON FOLD 4-BACK WAISTBAND** FABRIC: CUT 1 **ON FOLD 5-LOWER FRONT** FABRIC: CUT 1 LINING: CUT 1 **ON FOLD** 6-LOWER BACK FABRIC: CUT 1 LINING: CUT 1 **ON FOLD** 