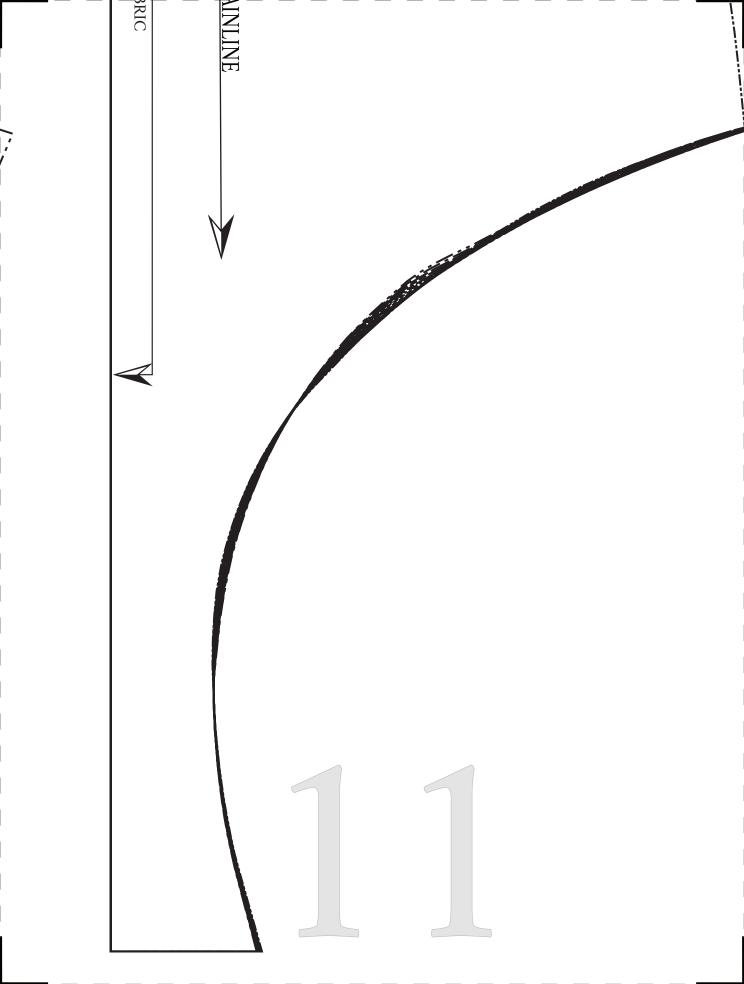

### #MoodSpeedwellPattern

"The Speedwell Swimsuit" MDF254

> 5- LOWER FRONT FABRIC: CUT 1 LINING: CUT 1 ON FOLD SIZES 00 TO 32

PLACE ON FOLD OF FAH

GR

| i i |   |
|-----|---|
|     |   |
| 1 ! |   |
| Н К | н |
|     |   |
| 1 ! |   |
|     |   |
|     |   |
|     |   |
|     |   |
| i : |   |