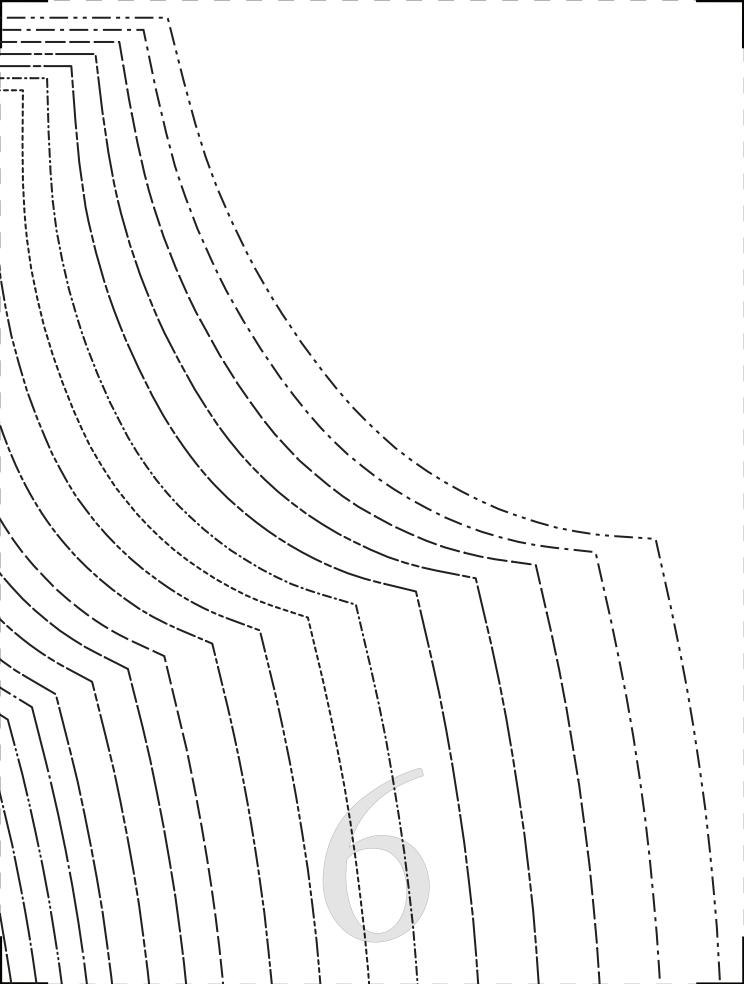

## "The Speedwell Swimsuit"

Ladies Sizes 00 to 32

1- FRONT CUPS FABRIC: CUT 2 LINING: CUT 2 MIRRORED 2-BACK BODICE FABRIC: CUT 1 LINING: CUT 1 **ON FOLD 3- FRONT WAISTBAND** FABRIC: CUT 1 **ON FOLD 4-BACK WAISTBAND** FABRIC: CUT 1 **ON FOLD 5-LOWER FRONT** FABRIC: CUT 1 LINING: CUT 1 **ON FOLD** 6-LOWER BACK FABRIC: CUT 1 LINING: CUT 1 **ON FOLD** 