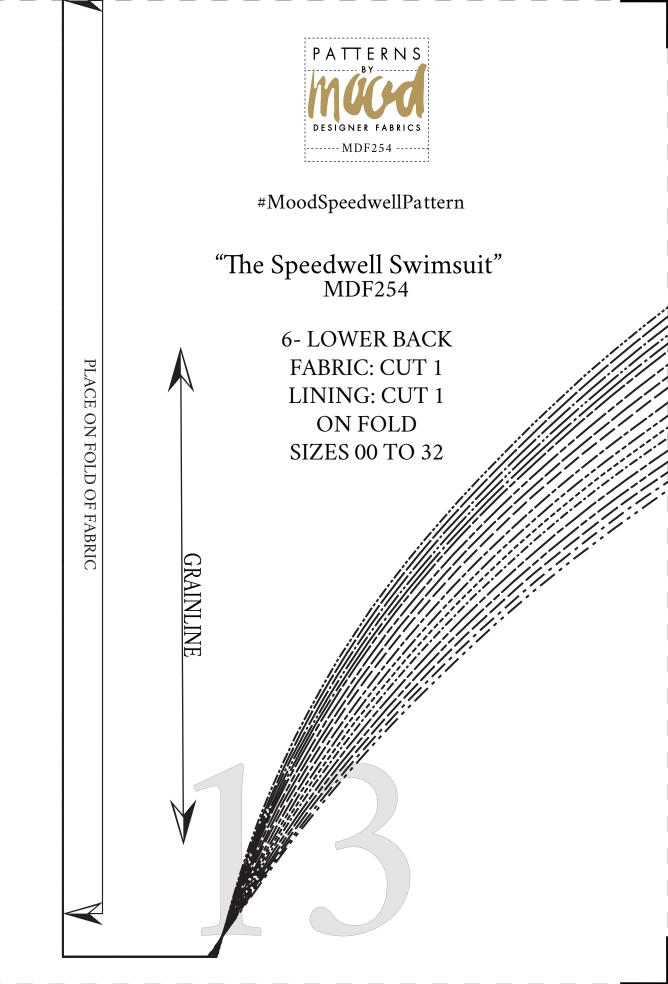

## "The Speedwell Swimsuit"

Ladies Sizes 00 to 32

1- FRONT CUPS FABRIC: CUT 2 LINING: CUT 2 MIRRORED 2-BACK BODICE FABRIC: CUT 1 LINING: CUT 1 **ON FOLD 3- FRONT WAISTBAND** FABRIC: CUT 1 **ON FOLD 4-BACK WAISTBAND** FABRIC: CUT 1 **ON FOLD 5-LOWER FRONT** FABRIC: CUT 1 LINING: CUT 1 **ON FOLD** 6-LOWER BACK FABRIC: CUT 1 LINING: CUT 1 **ON FOLD** 