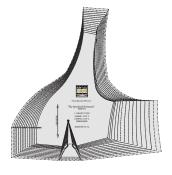

## "The Speedwell Swimsuit"

Ladies Sizes 00 to 32

1- FRONT CUPS FABRIC: CUT 2 LINING: CUT 2 MIRRORED 2-BACK BODICE FABRIC: CUT 1 LINING: CUT 1 **ON FOLD 3- FRONT WAISTBAND** FABRIC: CUT 1 **ON FOLD 4-BACK WAISTBAND** FABRIC: CUT 1 **ON FOLD 5-LOWER FRONT** FABRIC: CUT 1 LINING: CUT 1 **ON FOLD** 6-LOWER BACK FABRIC: CUT 1 LINING: CUT 1 **ON FOLD** 