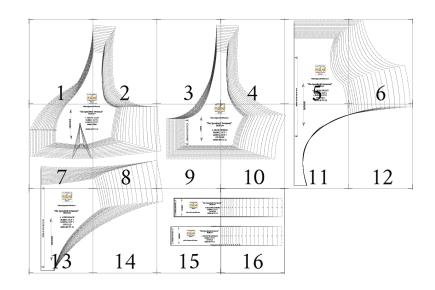

## "The Speedwell Swimsuit"

Ladies Sizes 00 to 32

1- FRONT CUPS FABRIC: CUT 2 LINING: CUT 2 MIRRORED 2-BACK BODICE FABRIC: CUT 1 LINING: CUT 1 **ON FOLD 3- FRONT WAISTBAND** FABRIC: CUT 1 **ON FOLD 4-BACK WAISTBAND** FABRIC: CUT 1 **ON FOLD 5-LOWER FRONT** FABRIC: CUT 1 LINING: CUT 1 **ON FOLD** 6-LOWER BACK FABRIC: CUT 1 LINING: CUT 1 **ON FOLD** 