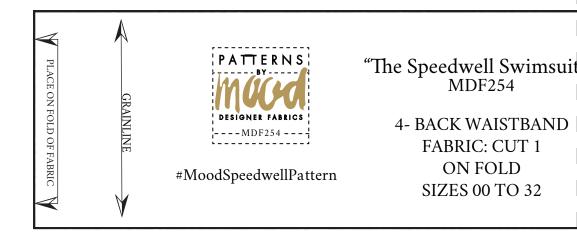

## "The Speedwell Swimsuit"

Ladies Sizes 00 to 32

1- FRONT CUPS FABRIC: CUT 2 LINING: CUT 2 MIRRORED 2-BACK BODICE FABRIC: CUT 1 LINING: CUT 1 **ON FOLD 3- FRONT WAISTBAND** FABRIC: CUT 1 **ON FOLD 4-BACK WAISTBAND** FABRIC: CUT 1 **ON FOLD 5-LOWER FRONT** FABRIC: CUT 1 LINING: CUT 1 **ON FOLD** 6-LOWER BACK FABRIC: CUT 1 LINING: CUT 1 **ON FOLD** 