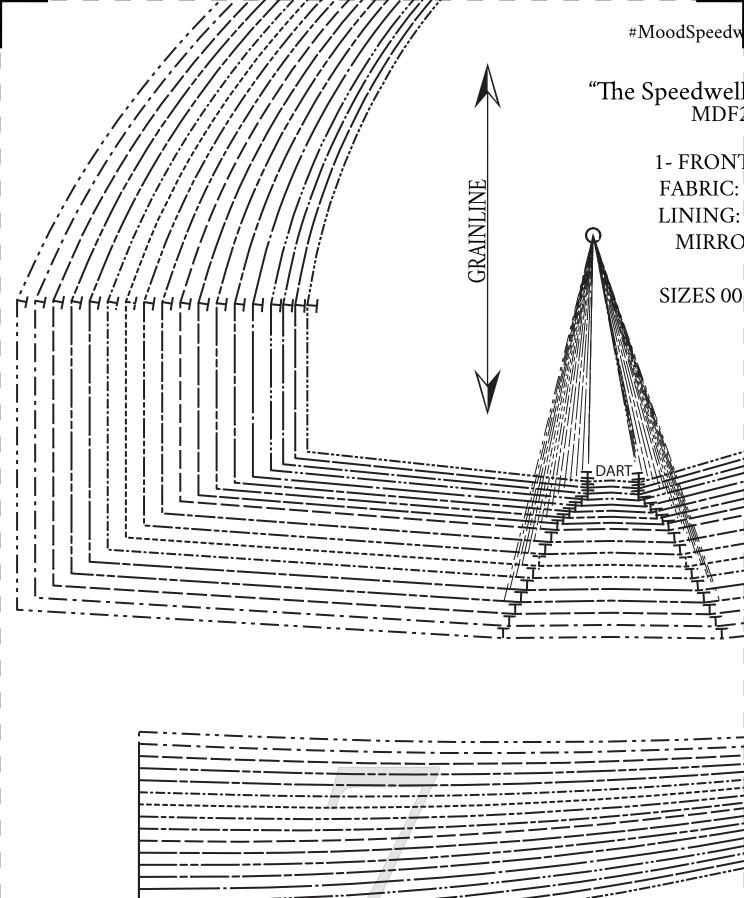

#MoodSpeedwellPattern

## "The Speedwell Swimsuit"

Ladies Sizes 00 to 32

1- FRONT CUPS FABRIC: CUT 2 LINING: CUT 2 MIRRORED 2-BACK BODICE FABRIC: CUT 1 LINING: CUT 1 **ON FOLD 3- FRONT WAISTBAND** FABRIC: CUT 1 **ON FOLD 4-BACK WAISTBAND** FABRIC: CUT 1 **ON FOLD 5-LOWER FRONT** FABRIC: CUT 1 LINING: CUT 1 **ON FOLD** 6-LOWER BACK FABRIC: CUT 1 LINING: CUT 1 **ON FOLD** 

### #MoodSpeedwellPattern

"The Speedwell Swimsuit" MDF254

> 5- LOWER FRONT FABRIC: CUT 1 LINING: CUT 1 ON FOLD SIZES 00 TO 32

PLACE ON FOLD OF FAH

GR

| i i |   |
|-----|---|
|     |   |
| 1 ! |   |
| Н К | н |
|     |   |
| 1 ! |   |
|     |   |
|     |   |
|     |   |
|     |   |
| i : |   |