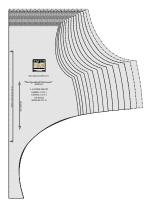

### #MoodSpeedwellPattern

"The Speedwell Swimsuit" MDF254

> 5- LOWER FRONT FABRIC: CUT 1 LINING: CUT 1 ON FOLD SIZES 00 TO 32

PLACE ON FOLD OF FAH

GR

| i i |   |
|-----|---|
|     |   |
| 1 ! |   |
| Н К | н |
|     |   |
| 1 ! |   |
|     |   |
|     |   |
|     |   |
|     |   |
| i : |   |