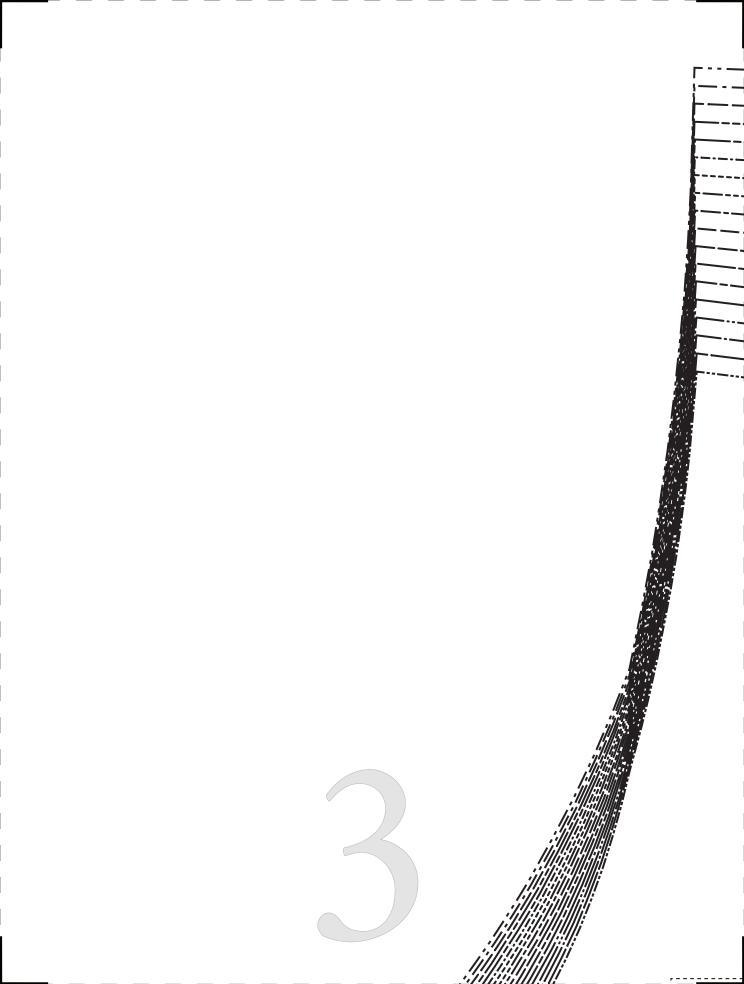

## "The Speedwell Swimsuit"

Ladies Sizes 00 to 32

1- FRONT CUPS FABRIC: CUT 2 LINING: CUT 2 MIRRORED 2-BACK BODICE FABRIC: CUT 1 LINING: CUT 1 **ON FOLD 3- FRONT WAISTBAND** FABRIC: CUT 1 **ON FOLD 4-BACK WAISTBAND** FABRIC: CUT 1 **ON FOLD 5-LOWER FRONT** FABRIC: CUT 1 LINING: CUT 1 **ON FOLD** 6-LOWER BACK FABRIC: CUT 1 LINING: CUT 1 **ON FOLD** 