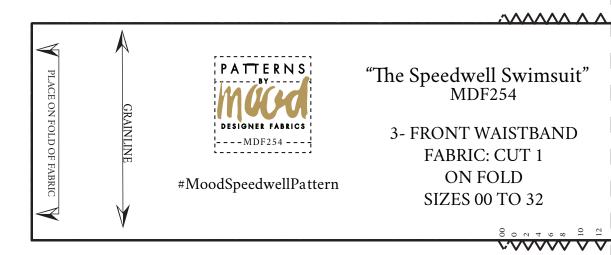

## "The Speedwell Swimsuit"

Ladies Sizes 00 to 32

1- FRONT CUPS FABRIC: CUT 2 LINING: CUT 2 MIRRORED 2-BACK BODICE FABRIC: CUT 1 LINING: CUT 1 **ON FOLD 3- FRONT WAISTBAND** FABRIC: CUT 1 **ON FOLD 4-BACK WAISTBAND** FABRIC: CUT 1 **ON FOLD 5-LOWER FRONT** FABRIC: CUT 1 LINING: CUT 1 **ON FOLD** 6-LOWER BACK FABRIC: CUT 1 LINING: CUT 1 **ON FOLD** 